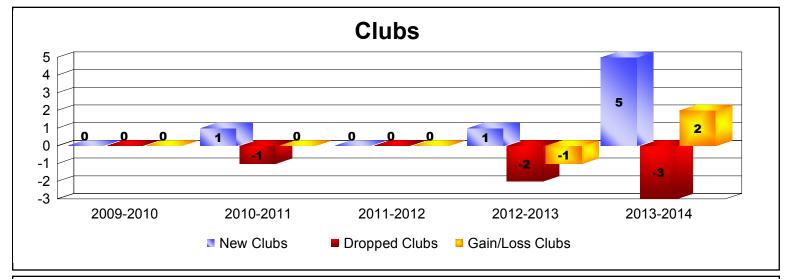

District 105EA As of June 2014 Cumulative

| Year      | New<br>Clubs | Dropped<br>Clubs | Gain/<br>Loss<br>Clubs | New<br>Members | Charter<br>Members | Reinstate<br>Members | Transfer<br>Members | Total<br>Member<br>Added | Total<br>Members<br>Dropped | Gain/<br>Loss<br>Members |
|-----------|--------------|------------------|------------------------|----------------|--------------------|----------------------|---------------------|--------------------------|-----------------------------|--------------------------|
| 2009-2010 | 0            | 0                | 0                      | 113            | 0                  | 4                    | 18                  | 135                      | -116                        | 19                       |
| 2010-2011 | 1            | -1               | 0                      | 112            | 21                 | 6                    | 9                   | 148                      | -190                        | -42                      |
| 2011-2012 | 0            | 0                | 0                      | 132            | 0                  | 6                    | 9                   | 147                      | -134                        | 13                       |
| 2012-2013 | 1            | -2               | -1                     | 81             | 20                 | 4                    | 23                  | 128                      | -169                        | -41                      |
| 2013-2014 | 5            | -3               | 2                      | 164            | 119                | 5                    | 17                  | 305                      | -253                        | 52                       |
| Average   | 1            | -1               | 0                      | 120            | 32                 | 5                    | 15                  | 173                      | -172                        | 0                        |