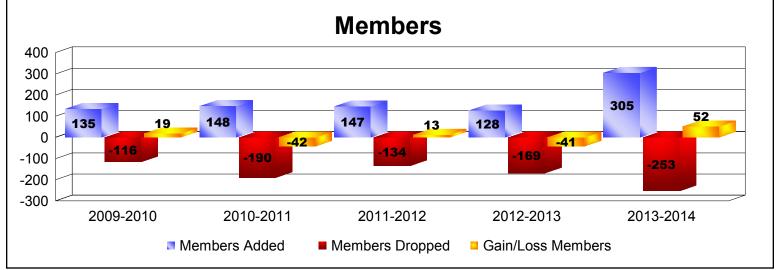

District 105EA As of June 2014 Cumulative

| Year      | New<br>Clubs | Dropped<br>Clubs | Gain/<br>Loss<br>Clubs | New<br>Members | Charter<br>Members | Reinstate<br>Members | Transfer<br>Members | Total<br>Member<br>Added | Total<br>Members<br>Dropped | Gain/<br>Loss<br>Members |
|-----------|--------------|------------------|------------------------|----------------|--------------------|----------------------|---------------------|--------------------------|-----------------------------|--------------------------|
| 2009-2010 | 0            | 0                | 0                      | 113            | 0                  | 4                    | 18                  | 135                      | -116                        | 19                       |
| 2010-2011 | 1            | -1               | 0                      | 112            | 21                 | 6                    | 9                   | 148                      | -190                        | -42                      |
| 2011-2012 | 0            | 0                | 0                      | 132            | 0                  | 6                    | 9                   | 147                      | -134                        | 13                       |
| 2012-2013 | 1            | -2               | -1                     | 81             | 20                 | 4                    | 23                  | 128                      | -169                        | -41                      |
| 2013-2014 | 5            | -3               | 2                      | 164            | 119                | 5                    | 17                  | 305                      | -253                        | 52                       |
| Average   | 1            | -1               | 0                      | 120            | 32                 | 5                    | 15                  | 173                      | -172                        | 0                        |